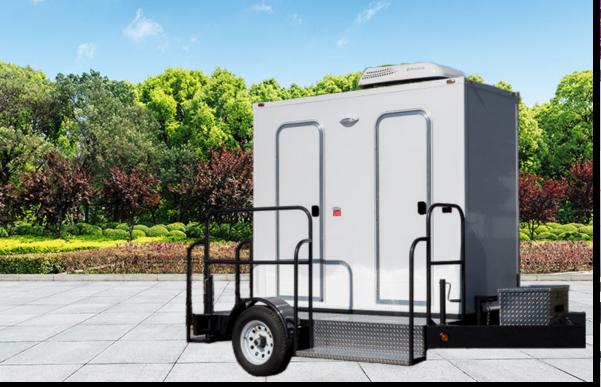

## 2-Stall Luxury Restroom Trailer

2-stall Majestic Series

Our private, 2-Station Luxury Restroom Trailer has a clean, well-lit interior that provides warm, comfortable surroundings. The soft music provides a pleasant atmosphere where your guests can escape from the crowd and enjoy a few pleasant moments alone. Plus on-board power makes it ideal for remote locations.

## **Specifications**

Length: 15'3"

Width: 8'

Height: 10'1" including AC

Weight: 2520 lbs.

Wheels: 16"

Waste Tank: 150 gallons Freshwater: 90 gallons

Additional Water Supply: 1 standard 3/4-inch