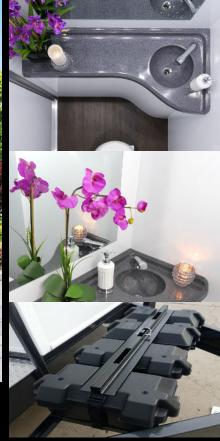

## Women's

1 hands-free flushing porcelain toilet, 1 easy to clean curved countertop with moldedin sink and upgraded faucet

## Men's

1 hands-free flushing porcelain toilet, 1 easy to clean curved countertop with moldedin sink and upgraded

faucet