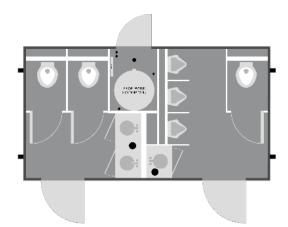

## Women's

2 private stalls w/ hands-free flushing porcelain toilets, 2 stainless steel basin

sinks

## Men's

3 porcelain urinals, 1 hands-free flushing porcelain toilet, 1 stainless steel basin

sink