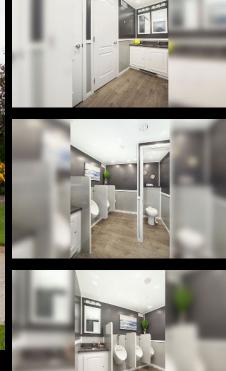

## Women's

2 private stalls w/ hands-free flushing porcelain toilets, 2 stainless steel basin

sinks

## Men's

3 porcelain urinals, 1 hands-free flushing porcelain toilet, 1 stainless steel basin

sink