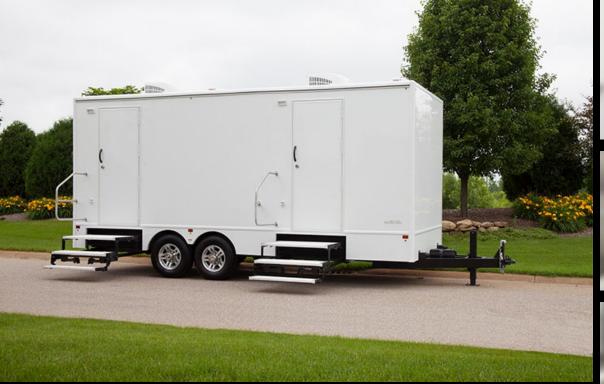

## 6-Stall Luxury Restroom Trailer

(6-stall 2-door Spa Series - 8x17-2 Spa)

Introducing the perfect mid-size 17-foot 6-station restroom trailer. This luxury restroom trailer is ideal for events between 400-450 guests. The spacious and open floor plan allows for traffic to move quickly in and out, reducing long wait lines. It's unique size makes it easy to pull and easy to maneuver into place.

## **Specifications**

Length: 17' Box, 22' w/ Tongue Width: 8'5", 9'6" w/ Steps Down Height: 11'8" including AC

Weight: 7121 lbs.

Wheels: 16" aluminum Waste Tank: 525 gallons Freshwater: 200 gallons

Additional Water Supply: 1 standard 3/4-inch