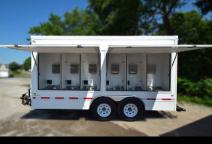

## 12-Station Hand Washing Trailer (12-Station Hand Wash Sink Trailer)

The twelve station hand washing trailer has 6 sinks on each side of the trailer. Along with sinks there are stainless steel mirrors and soap dispensers mounted in open sides.

## Features

12 divided, unisex handwashing stations w/stainless steel sinks, mirrors, countertops and backsplashes.

VIP Luxury Restrooms www.vipluxuryrestrooms.com 1-888-ILUVVIP (1-888-458-8847) info@vipIr.com