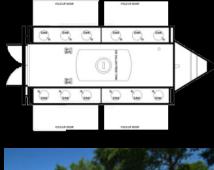

## 12-Station Hand Washing Trailer (12-Station Hand Wash Sink Trailer)

The twelve station hand washing trailer has 6 sinks on each side of the trailer. Along with sinks there are stainless steel mirrors and soap dispensers mounted in open sides.

## Features

12 divided, unisex handwashing stations w/stainless steel sinks, mirrors, countertops and backsplashes.

VIP Luxury Restrooms www.vipluxuryrestrooms.com 1-888-ILUVVIP (1-888-458-8847) info@vipIr.com