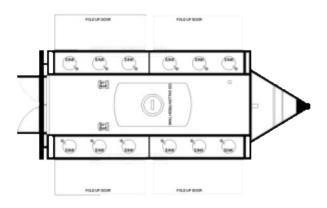

## 12-Station Hand Washing Trailer (12-Station Hand Wash Sink Trailer)

The twelve station hand washing trailer has 6 sinks on each side of the trailer. Along with sinks there are stainless steel mirrors and soap dispensers mounted in open sides.

## Features

12 divided, unisex handwashing stations w/stainless steel sinks, mirrors, countertops and backsplashes.

VIP Luxury Restrooms www.vipluxuryrestrooms.com 1-888-ILUVVIP (1-888-458-8847) info@vipIr.com