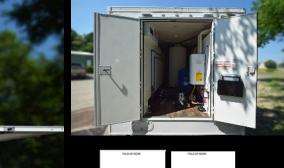

## **Specifications**

Length: 15' Box, 20'5" w/ Tongue Width: 8'5" Height: 9'2" Weight: 6580 lbs. Wheels: 16" Waste Tank: 555 gallons Freshwater: 400 gallons Additional Water Supply: 1 standard ¾-inch garden hose connection