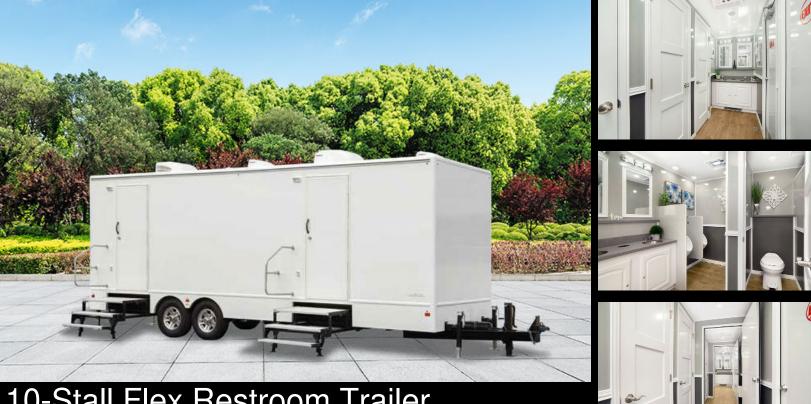

## **10-Stall Flex Restroom Trailer** (10-stall 2-door Flex Restroom Trailer - 8x29-10 Flex)

The 10-Station Flex Restroom Trailer offers you and your guests unequaled flexibility as well as many unique features. It can be configured for male/female use in a 5+5 or 3+7 floor plan, or as a 10 station arrangement depending on gender requirements. With the ability to adjust the amount of restrooms per side, you can cater events that have more attendees of one gender.

Women's 3|5 spacious, private stalls w/ hands-free flushing porcelain toilets, 2 stainless steel basin sinks

## Men's

2|4|7 spacious, private stalls w/ hands-free flushing porcelain toilets, 1 stainless steel basin sink

LUXURY RESTROOMS

VIP Luxury Restrooms www.vipluxuryrestrooms.com

1-888-ILUVVIP (1-888-458-8847) info@vipIr.com