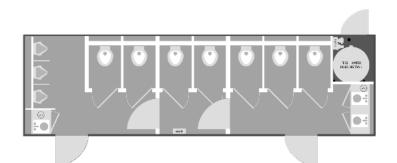

## **10-Stall Flex Restroom Trailer** (10-stall 2-door Flex Restroom Trailer - 8x29-10 Flex)

The 10-Station Flex Restroom Trailer offers you and your guests unequaled flexibility as well as many unique features. It can be configured for male/female use in a 5+5 or 3+7 floor plan, or as a 10 station arrangement depending on gender requirements. With the ability to adjust the amount of restrooms per side, you can cater events that have more attendees of one gender.

Women's 3|5 spacious, private stalls w/ hands-free flushing porcelain toilets, 2 stainless steel basin sinks

## Men's

2|4|7 spacious, private stalls w/ hands-free flushing porcelain toilets, 1 stainless steel basin sink

LUXURY RESTROOMS

VIP Luxury Restrooms www.vipluxuryrestrooms.com

1-888-ILUVVIP (1-888-458-8847) info@vipIr.com